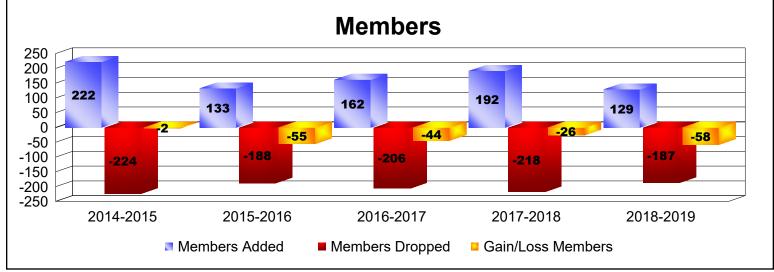

District 3 SW As of June 2019 Cumulative

| Year      | New<br>Clubs | Dropped<br>Clubs | Gain/<br>Loss<br>Clubs | New<br>Members | Charter<br>Members | Reinstate<br>Members | Transfer<br>Members | Total<br>Member<br>Added | Total<br>Members<br>Dropped | Gain/<br>Loss<br>Members |
|-----------|--------------|------------------|------------------------|----------------|--------------------|----------------------|---------------------|--------------------------|-----------------------------|--------------------------|
| 2014-2015 | 1            | 0                | 1                      | 182            | 27                 | 7                    | 6                   | 222                      | -224                        | -2                       |
| 2015-2016 | 0            | 0                | 0                      | 123            | 0                  | 5                    | 5                   | 133                      | -188                        | -55                      |
| 2016-2017 | 1            | 0                | 1                      | 124            | 22                 | 5                    | 11                  | 162                      | -206                        | -44                      |
| 2017-2018 | 0            | -1               | -1                     | 163            | 8                  | 9                    | 12                  | 192                      | -218                        | -26                      |
| 2018-2019 | 0            | -2               | -2                     | 121            | 0                  | 3                    | 5                   | 129                      | -187                        | -58                      |
| Average   | 0            | -1               | 0                      | 143            | 11                 | 6                    | 8                   | 168                      | -205                        | -37                      |