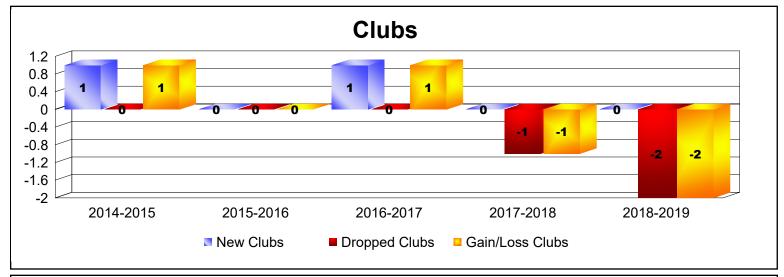

District 3 SW As of June 2019 Cumulative

| Year      | New<br>Clubs | Dropped<br>Clubs | Gain/<br>Loss<br>Clubs | New<br>Members | Charter<br>Members | Reinstate<br>Members | Transfer<br>Members | Total<br>Member<br>Added | Total<br>Members<br>Dropped | Gain/<br>Loss<br>Members |
|-----------|--------------|------------------|------------------------|----------------|--------------------|----------------------|---------------------|--------------------------|-----------------------------|--------------------------|
| 2014-2015 | 1            | 0                | 1                      | 182            | 27                 | 7                    | 6                   | 222                      | -224                        | -2                       |
| 2015-2016 | 0            | 0                | 0                      | 123            | 0                  | 5                    | 5                   | 133                      | -188                        | -55                      |
| 2016-2017 | 1            | 0                | 1                      | 124            | 22                 | 5                    | 11                  | 162                      | -206                        | -44                      |
| 2017-2018 | 0            | -1               | -1                     | 163            | 8                  | 9                    | 12                  | 192                      | -218                        | -26                      |
| 2018-2019 | 0            | -2               | -2                     | 121            | 0                  | 3                    | 5                   | 129                      | -187                        | -58                      |
| Average   | 0            | -1               | 0                      | 143            | 11                 | 6                    | 8                   | 168                      | -205                        | -37                      |